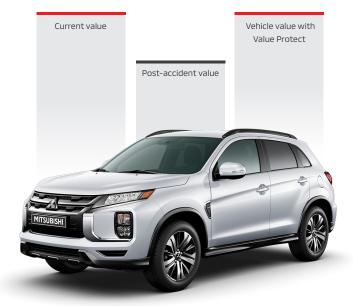

### **DIMINISHED VALUE BENEFIT**

The calculation of the selling dealer's offer may be affected by the demand for the vehicle and/or the diminished value of the vehicle resulting from a reported accident. In consideration for your payment of the option purchase price, if you reject the selling dealer's offer, the selling dealer agrees to provide you with the option to trade-in your vehicle for the guaranteed repurchase price which may be calculated in consideration of the maximum diminished value benefit and the verified repair amount, where applicable.

## **DID YOU KNOW?**

An accident can reduce your vehicle's trade-in value by as much as 20%.